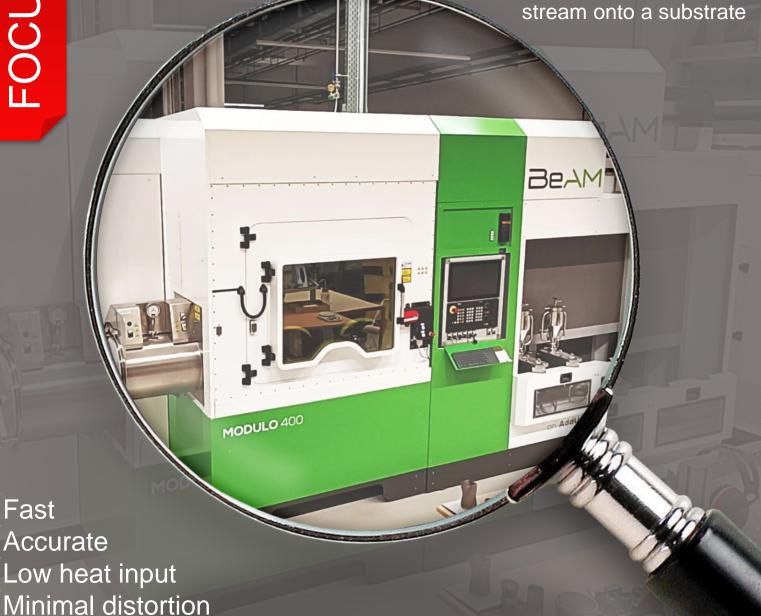

### What is LMD?

LMD is a laser cladding and an Additive Manufacturing (AM) process that uses a focused LASER beam to melt a coaxially-blown metal powder

Metallurgical bond

Fast

#### Advantages:

- o 5-axis CNC LMD machine
- Low to no post processing
- Hybrid process