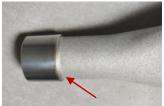

## Coating

With LMD, we can apply a layer of high-performance material onto a low-cost substrate, and only in the critical areas, thus drastically reducing the total cost of the part

- Corrosion or wear resistance alloy
- Novel designs now possible
- Reduce the cost of the part
- o Increase part lifetime