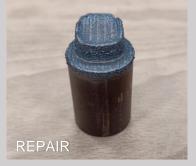

## Repair

Manufacturing process chain can be improved by integrating repair into the life cycle of components

- Local addition of material to attain the tolerance
- Rework of machining errors
- Extension of its lifetime at lower cost
- Reduce the volume of scrap parts and lead time
- Ecological sustainability